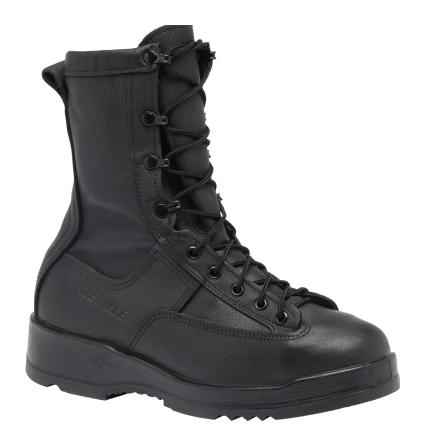

## **880 ST**200q Insulated Waterproof Steel Toe Boot

Perfect for cool and wet conditions, the all leather 880 ST steel toe boot features 200G Thinsulate™ insulation and a GORE-TEX waterproof bootie which allows your feet to stay warm, dry and comfortable. Another special feature is the Vibram® FIRE & ICE™ Chevron outsole that minimizes FOD and provides better traction in icy conditions.

HEIGHT: 8" (Standard Military Height)

UPPER: All smooth, full-grain cattlehide leather

MIDSOLE: Highly cushioned, shock absorbent midsole

OUTSOLE: 100% rubber VIBRAM® Chevron FIRE & ICE™ to

minimize FOD and improve traction in icy

conditions

**INSOLE:** Single density molded removable insert

## **SPECIAL FEATURES:**

> VANGUARD® running shoe sole construction

> Steel toe meets ASTM F2412-11 and F2413-11 standards for impact & compression and EH rated

> Durably waterproof and highly breathable GORE-TEX fabric

> 200q THINSULATE™ Insulation

MEN'S Full Sizes: 3 – 14, R & W Half Sizes: 6.5 – 11.5, R & W

VIBRAM® CHEVRON FIRE & ICE™