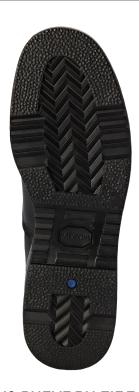

HEIGHT: 8" (Standard Military Height)

UPPER: All smooth, full-grain cattlehide leather

MIDSOLE: Highly cushioned, shock absorbent midsole

OUTSOLE: 100% rubber VIBRAM® Chevron FIRE & ICE™ to

minimize FOD and improve traction in icy

conditions

**INSOLE:** Single density molded removable insert

> 200q THINSULATE™ Insulation

MEN'S Full Sizes: 3 – 14, R & W Half Sizes: 6.5 – 11.5, R & W

VIBRAM® CHEVRON FIRE & ICE™